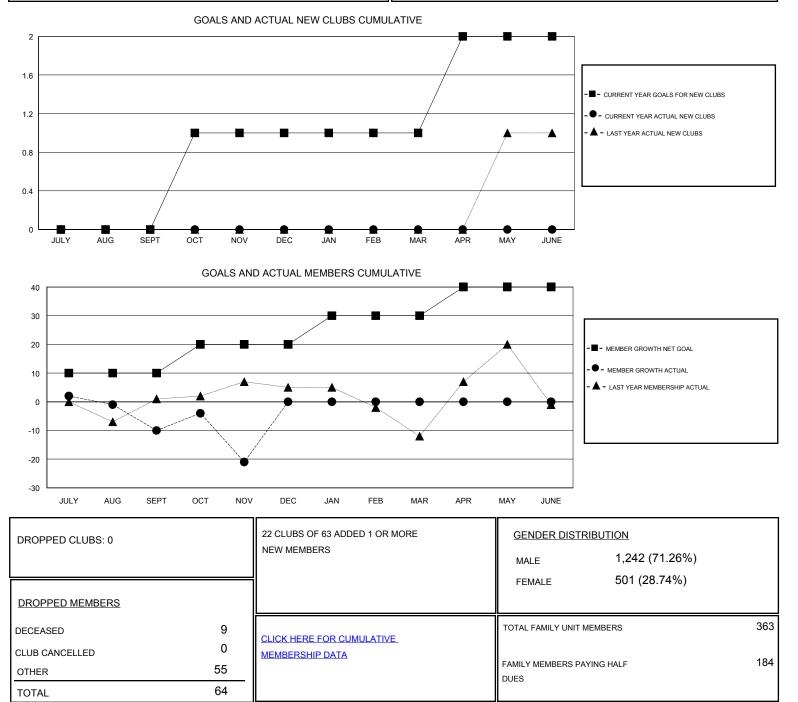

## District 5M 11

Results as of: 11/30/2019

| GMT:                  | LOCATION MINNESOTA |           |               |                       |                           |                         | GMT CA                                             |
|-----------------------|--------------------|-----------|---------------|-----------------------|---------------------------|-------------------------|----------------------------------------------------|
| Clubs                 |                    |           |               | Members               |                           |                         |                                                    |
| RESULTS FOR 2019-2020 |                    |           |               | RESULTS FOR 2019-2020 |                           |                         |                                                    |
| QUARTER               | NEW CLUB GOAL      | NEW CLUBS | DROPPED CLUBS | QUARTER               | MEMBER GROWTH NET<br>GOAL | MEMBER GROWTH<br>ACTUAL | DROPPED<br>MEMBERS ACTUAL<br>(including transfers) |
| JULY/AUG/SEPT         | 0                  | 0         | 0             | JULY/AUG/SEPT         | 10                        | 18                      | 28                                                 |
| OCT/NOV/DEC           | 1                  | 0         | 0             | OCT/NOV/DEC           | 10                        | 33                      | 36                                                 |
| JAN/FEB/MAR           | 0                  | 0         | 0             | JAN/FEB/MAR           | 10                        | 0                       | 0                                                  |
| APR/MAY/JUNE          | 1                  | 0         | 0             | APR/MAY/JUNE          | 10                        | 0                       | 0                                                  |